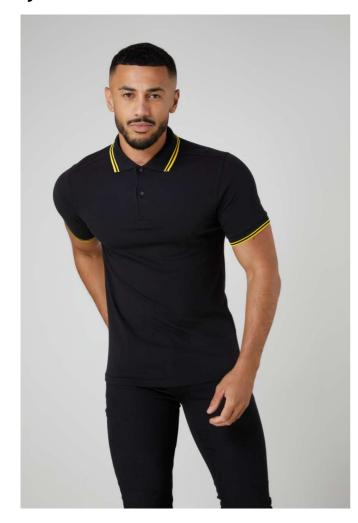

## **MAIN FEATURES**

200 g/m<sup>2</sup>

97% Cotton, 3% Spandex

Contrasting tipping on collar and cuffs

2-button placket with dyed-to-match buttons

Size tab label

Spare button

Cuffed sleeves

1x1 ribbed flat collar and cuffs

Stylish and modern fit

Taped neck

Twin-needle stitching on sleeves and hem

Short sleeves

Worldwide Responsible Accredited Production (WRAP) certified production