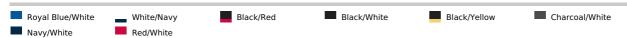

ch buttons

Size tab label

Spare button

Cuffed sleeves

1x1 ribbed flat collar and cuffs

Stylish and modern fit

Taped neck

Twin-needle stitching on sleeves and hem

Short sleeves

Worldwide Responsible Accredited Production (WRAP) certified production

### Suggested Decoration:

DTG, Embroidery, Heat transfer, Screen printing

#### **Country Of Origin:**

Pakistan



Wash dark colours separately







XXF



**2022: p. 206 206 206 206 206 207 206** 



|                   | S  | М  | L  | XL | 2XL |    |
|-------------------|----|----|----|----|-----|----|
| Pcs./₽            | 36 | 36 | 36 | 36 | 36  | ٦, |
| Body Length (A)   | 72 | 74 | 76 | 77 | 80  |    |
| Chest Width (B)   | 47 | 51 | 55 | 59 | 63  |    |
| Sleeve Length (C) | 22 | 23 | 23 | 24 | 24  |    |



## **COLORS:**



3 Jul 2023 15:25:21 Page 1 of 1