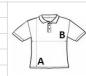

#### **Country Of Origin:**

Pakistan

Wash dark colours separately

XXF

**2022: p. 206 206 206 206 206 207 206** 

|                   | S  | М  | L  | XL | 2XL |    |
|-------------------|----|----|----|----|-----|----|
| Pcs./₽            | 36 | 36 | 36 | 36 | 36  | ٦, |
| Body Length (A)   | 72 | 74 | 76 | 77 | 80  |    |
| Chest Width (B)   | 47 | 51 | 55 | 59 | 63  |    |
| Sleeve Length (C) | 22 | 23 | 23 | 24 | 24  |    |