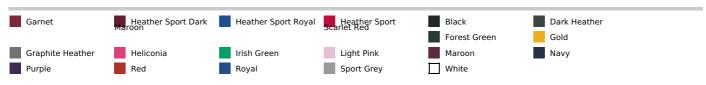

S**

271 g/m<sup>2</sup>

271.0 G/SqM (White 257 G/SqM)

50% Cotton, 50% Polyester

2-end midweight fleece fabric

Double-lined hood

Pouch pocket

 $1 \times 1$  rib with spandex for enhanced stretch and recovery

Classic fit, tubular body

High-performing tear-away label

CPSIA Tracking Label Compliant

#### **Suggested Decoration:**

DTG, Embroidery, Heat transfer, Screen printing

#### **Country Of Origin:**

Honduras, Mexico, Nicaragua, El Salvador









## **SIZE SPECIFICATION (CM)**

|                   | XS | S  | М  | L  | XL |
|-------------------|----|----|----|----|----|
| Pcs./₽            | 24 | 24 | 24 | 24 | 24 |
| Body Length (A)   | 50 | 54 | 57 | 61 | 65 |
| Chest Width (B)   | 41 | 43 | 46 | 48 | 51 |
| Sleeve Length (C) | 60 | 67 | 70 | 77 | 84 |



## **COLORS:**



3 Jul 2023 15:08:45 Page 1 of 1