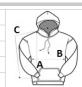

## **SIZE SPECIFICATION (CM)**

|                   | XS | S  | М  | L  | XL |
|-------------------|----|----|----|----|----|
| Pcs./₽            | 24 | 24 | 24 | 24 | 24 |
| Body Length (A)   | 50 | 54 | 57 | 61 | 65 |
| Chest Width (B)   | 41 | 43 | 46 | 48 | 51 |
| Sleeve Length (C) | 60 | 67 | 70 | 77 | 84 |