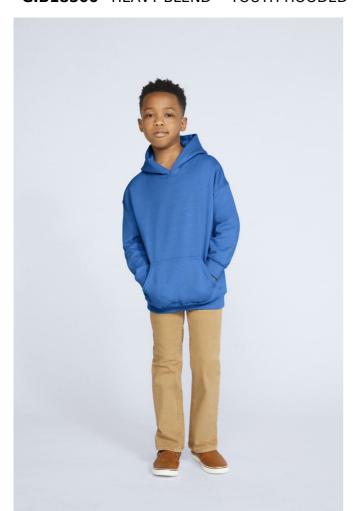

# GIB18500 HEAVY BLEND™ YOUTH HOODED SWEATSHIRT

## **MAIN FEATURES**

271 g/m<sup>2</sup>

271.0 G/SqM (White 257 G/SqM)

50% Cotton, 50% Polyester

2-end midweight fleece fabric

Double-lined hood

Pouch pocket

 $1 \times 1$  rib with spandex for enhanced stretch and recovery

Classic fit, tubular body

High-performing tear-away label

CPSIA Tracking Label Compliant