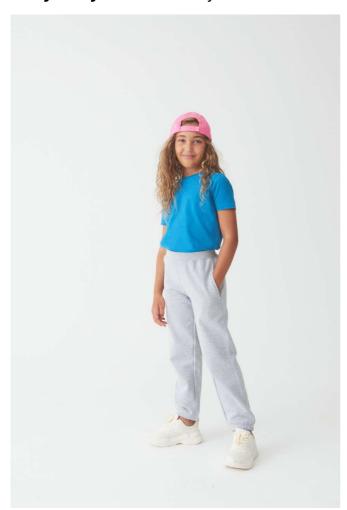

# AWJH072J KIDS CUFFED JOGPANTS

### **MAIN FEATURES**

280 g/m<sup>2</sup>

80% Ringspun Cotton, 20% Polyester

Side pockets

Cuffed leg opening

1x1 rib waistband

No drawcords to comply with EU regulation

Brushed inner fleece