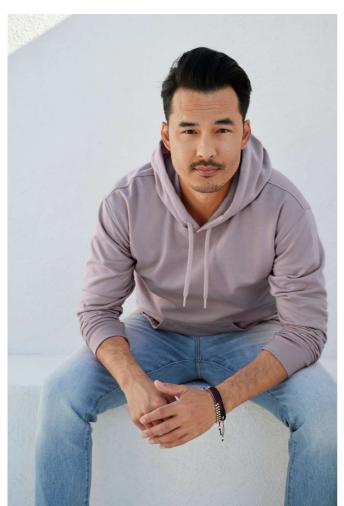

# GISF500 SOFTSTYLE MIDWEIGHT FLEECE ADULT HOODIE New

#### **MAIN FEATURES**

 $285 \text{ g/m}^2$ 

80% Ring Spun Cotton, 20% Polyester, 285.0 G/SqM

White 278.0 G/SqM

20/1Made with our soft ring spun cotton blend, Softstyle Midweight Fleece features a

cosy, brushed interior with a 100% cotton face, ideal for DTG printing

Proud Better Cotton™ member

Cotton products from Gildan support more sustainable + ethical cotton farming

2-end ring spun cotton face fleece

2-piece colour matched jersey fabric lined hood

Dropped shoulder

Pouch pocket

1x1 rib with spandex cuffs and bottom band for enhanced stretch and recovery

Classic fit, tubular body

High-performing black tear-away label