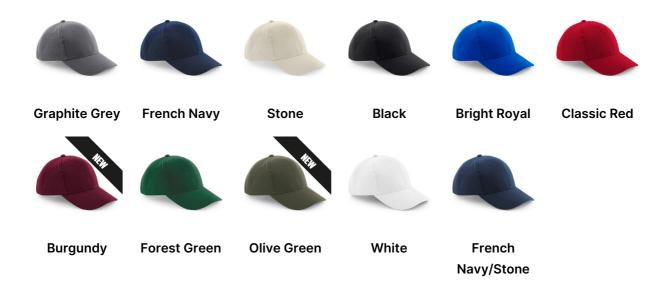

## **AVAILABLE COLOURS**

 $\textbf{Source:} \ https://beechfield.com/products/b65-pro-style-heavy-brushed-cotton-cap$