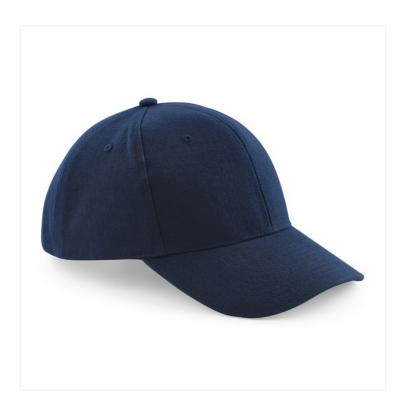

## **PRO-STYLE HEAVY BRUSHED COTTON CAP** B65

## **OVERVIEW**

100% Heavy Brushed Cotton Drill 6 panel design Pre-curved peak Stitched ventilation eyelets Self-fabric strap with tri-glide buckle