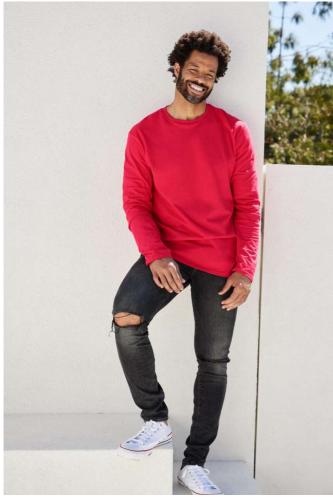

## GI64400 SOFTSTYLE® ADULT LONG SLEEVE T-SHIRT

## MAIN FEATURES

153 g/m<sup>2</sup> 153.0 G/SqM (White 144.0 G/SqM) 100% Ring Spun Cotton In transition to 100% Combed Ring Spun Cotton Cotton/polyester mix for several colors Eurofit - sleeker fit in shoulder and sleeve Semi-fitted Transitioning to side-seamed High stitch density for smoother printing surface Seamless twin needle 3/4" collar Taped neck and shoulders Tearaway label Rolled forward shoulders Twin needle sleeve and bottom hems Quarter-turned to eliminate center crease Suggested Decoration: