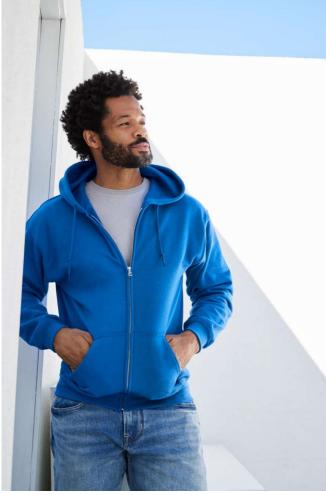

## GI18600 HEAVY BLEND™ ADULT FULL ZIP HOODED SWEATSHIRT

## MAIN FEATURES

271 g/m<sup>2</sup> 271.0 G/SqM (White 257 G/SqM) 50% Cotton, 50% Polyester Air jet yarn = softer feel and reduced pilling Unlined hood with color-matched drawcord

In transition to tearaway label

Metal zipper

Pouch pockets

Overlapped fabric across zipper allows full front printing

Twin needle stitching at shoulder, armhole, neck, waistband and cuffs  $1 \times 1$  rib with spandex

Quarter-turned to eliminate center crease