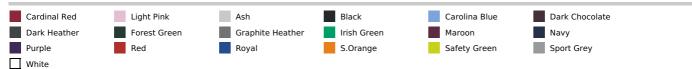

label

Metal zipper

Pouch pockets

Overlapped fabric across zipper allows full front printing

Twin needle stitching at shoulder, armhole, neck, waistband and cuffs  $1 \times 1$  rib with spandex

Quarter-turned to eliminate center crease

Suggested Decoration: Embroidery

Country Of Origin: Honduras, El Salvador, Guatemala



2022: p. 314 2021: p. 310



### SIZE SPECIFICATION (CM)

|                   | S  | м  | L  | XL | 2XL | 3XL | 4XL | 5XL |
|-------------------|----|----|----|----|-----|-----|-----|-----|
| Pcs./📦            | 24 | 24 | 24 | 24 | 24  | 24  | 12  | 12  |
| Body Length (A)   | 69 | 71 | 74 | 76 | 79  | 81  | 84  | 86  |
| Chest Width (B)   | 49 | 54 | 59 | 64 | 69  | 74  | 79  | 82  |
| Sleeve Length (C) | 85 | 88 | 90 | 93 | 95  | 98  | 100 | 103 |

### COLORS: